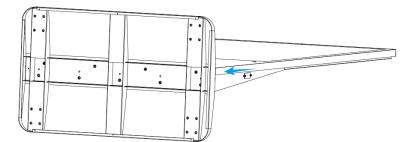

Figure 1-1 Remove the screws

<u>Step 3</u> Insert the Signage into the base.

Figure 1-2 Insert into the base

<u>Step 4</u> Use the allen wrench to tighten the screws.