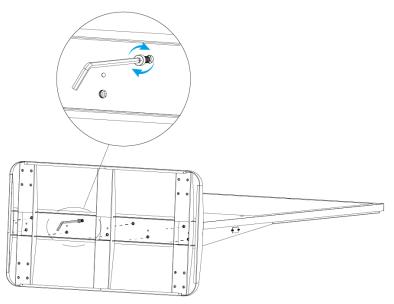

Figure 1-1 Remove the screws

<u>Step 3</u> Insert the Signage into the base.

Figure 1-2 Insert into the base

<u>Step 4</u> Use the allen wrench to tighten the screws.

#### Figure 1-3 Tighten the screws

Step 5 Attach the base fastener to both sides of the Signage, and then use screws to secure the base fastener to the Signage.

This step is available for 75-inch signage.