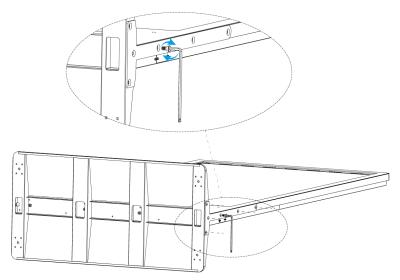

#### Figure 1-3 Tighten the screws

Step 5 Attach the base fastener to both sides of the Signage, and then use screws to secure the base fastener to the Signage.

This step is available for 75-inch signage.

Figure 1-4 Attach the base fastener