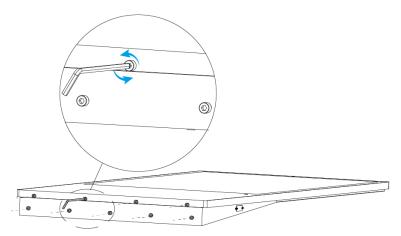

#### Procedure

- <u>Step 1</u>
- 0 1 Open the package, and then take out the signage, base, base fasteners, casters, screws and Allen wrench.

Only 75-inch signage includes the base fastener.

<u>Step 2</u> Use the Allen wrench to remove the screws at the bottom of the Signage.

Figure 1-1 Remove the screws

<u>Step 3</u> Insert the Signage into the base.

Figure 1-2 Insert into the base

<u>Step 4</u> Use the allen wrench to tighten the screws.