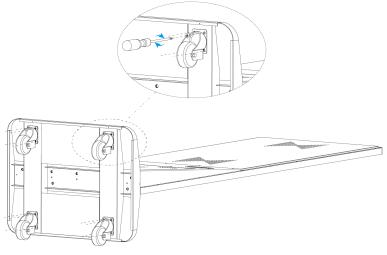

#### Step 6 (Optional) Use the screws to install the casters onto the base of the Signage.

Figure 1-5 Install the casters